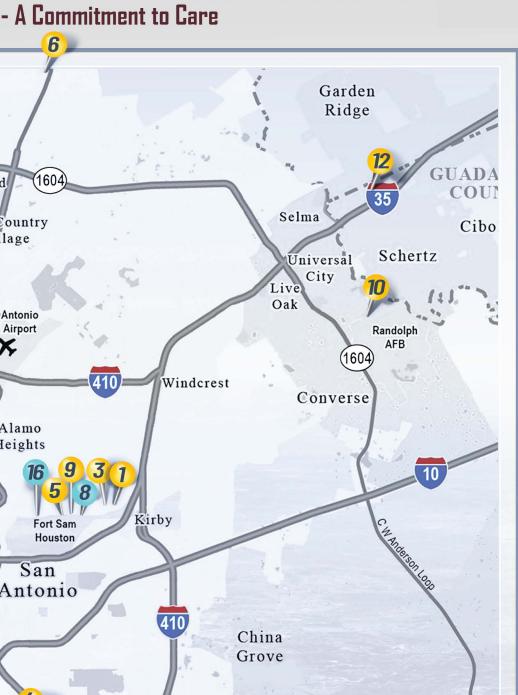

|
|                | 29             | A STATE OF THE STA |

immunizations







A System of Excellence







**Budge Dental Clinic** 







Where can I enroll?
You may request to enroll at any clinic whether you're an Army or Air Force beneficiary.

Note: Active duty patients are not able to enroll at Schertz, Westover or Gateway Bulverde.

# 10 Market

Medical Treatment Facility
FOOTPRINT





### Already enrolled?

Call the Consult Appointment Management Office (CAMO): (210)916-9900 or visit MHS Genesis Patient Portal to schedule your next appointment.







**BAMC** 

The Department of Pathology and Area Laboratory Services is responsible for providing responsive, high quality laboratory testing in support of patient care. DPALS offers clinical pathology services to BAMC and other medical treatment facilities worldwide, using qualified professionals and state of the art methods and instrumentation.

### Specimen Collection (Phlebotomy)

HOURS OF OPERATION MON -FRI: 0730-1600



### **Moreno Clinic** Laboratory

HOURS OF OPERATION MON -FRI: 0730-1600

(210)808-3580

### Camp Bullis Laboratory

HOURS OF OPERATION MON -FRI: 0730-1500 **(**210)295-84<u>91</u>

# Westover Hill