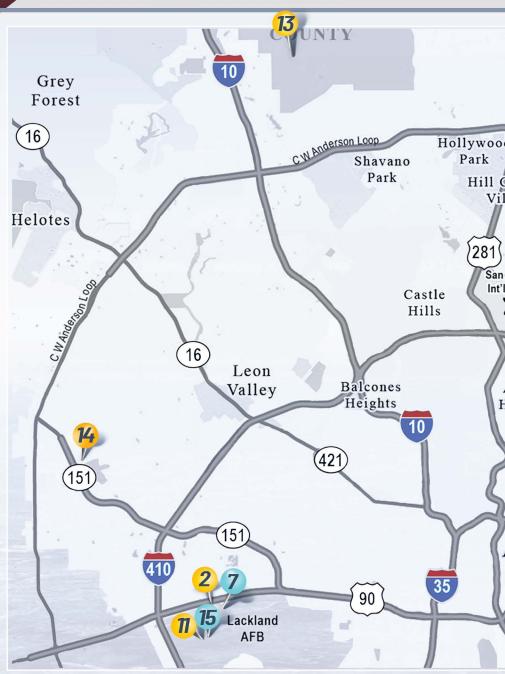

|
|                | 29             | A STATE OF THE STA |

immunizations







A System of Excellence







**Budge Dental Clinic** 







Where can I enroll?
You may request to enroll at any clinic whether you're an Army or Air Force beneficiary.

Note: Active duty patients are not able to enroll at Schertz, Westover or Gateway Bulverde.

# 10 Market

Medical Treatment Facility
FOOTPRINT





### Already enrolled?

Call the Consult Appointment Management Office (CAMO): (210)916-9900 or visit MHS Genesis Patient Portal to schedule your next appointment.







**BAMC** 

The Department of Pathology and Area Laboratory Services is responsible for providing responsive, high quality laboratory testing in support of patient care. DPALS offers clinical pathology services to BAMC and other medical treatment facilities worldwide, using qualified professionals and state of the art methods and instr